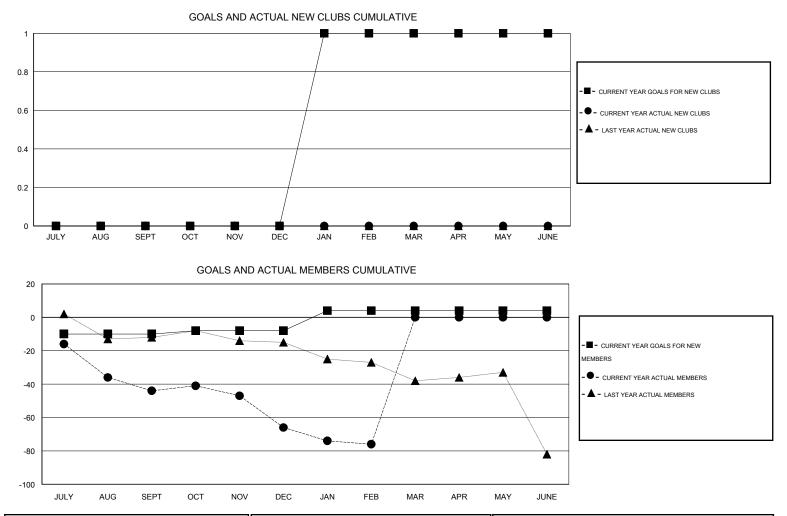

## LOCATION NEW JERSEY

GMT CA 1

| Clubs<br>RESULTS FOR 2013-2014 |   |   |   |    | Members<br>RESULTS FOR 2013-2014 |     |    |    |     |  |
|--------------------------------|---|---|---|----|----------------------------------|-----|----|----|-----|--|
|                                |   |   |   |    |                                  |     |    |    |     |  |
| JULY/AUG/SEPT                  | 0 | 0 | 1 | -1 | JULY/AUG/SEPT                    | -10 | 8  | 52 | -44 |  |
| OCT/NOV/DEC                    | 0 | 0 | 1 | -1 | OCT/NOV/DEC                      | 2   | 14 | 36 | -22 |  |
| JAN/FEB/MAR                    | 1 | 0 | 0 | 0  | JAN/FEB/MAR                      | 12  | 14 | 24 | -10 |  |
| APR/MAY/JUNE                   | 0 | 0 | 0 | 0  | APR/MAY/JUNE                     | 0   | 0  | 0  | 0   |  |